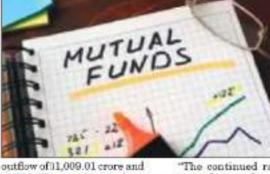

# **Business** Net outflow from equity MF continue in **Oct; SIP book grows slightly** managers and distributors

New Delhi/November 11

Equity mutual fund schemes continued to see outflow for fourth straight month as redemption pressure sustained while monthly systematic investment plan (SIP) increased slightly. According to Association of Mutual Funds in India (AMFI) data released on Monday, net outflow from equity mutual fund schemes was at 03991.01 crore in October.

This compares to an

04,028.83 crore in previous two months. Redemption in these schemes was at 120238.98 crore in October higher than \$17686.19 crore in preceding month

equity markets combined with the expectation of volatility around US elections, appear to have led some investors to book profits in equity and move to short term debt come back to equity funds if there is a correction," G Pradeepkumar CEO Union AMC said.

During October, SIP accounts grew to 3.37 cross, leading to a rise in monthly SIP contribution to 07,800 crore, compared to 17,788.37 crores in previous month.

"The number of folios as well as funds mobilized during the month was higher than September, however, at the same time, the redemption amount too shot up.

This indicates that while there are a new set of inflow of 019,582.7 crore, not investors who are investing substantially higher than in the markets, existing other categories. investors continue to book

profit given the surge in the equity markets across segments in the recent times," Himanshu Srivastava, Associate Director - Manager Research, Morningstar India snid

Meanwhile, investors continued to allocate more money to debt fund categories such as corporate bond funds, money market funds and short duration funds all of which saw net inflows more than i15,000 crore. Liquid funds on the other hand which